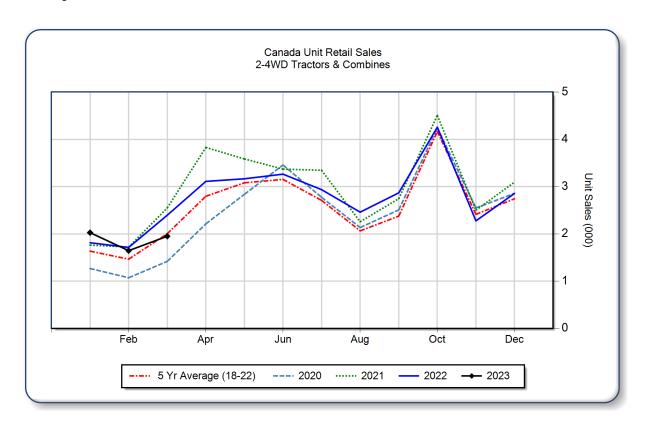

## AEM Canada Ag Tractor and Combine Report March 2023

Copyright, AEM. All rights reserved. If data is referenced, please acknowledge AEM as the source.

|                                | March |       |             | YTD - March |       |       | Beginning<br>Inventory |
|--------------------------------|-------|-------|-------------|-------------|-------|-------|------------------------|
|                                | 2023  | 2022  | %Chg        | 2023        | 2022  | %Chg  | Mar 2023               |
| <b>2WD Farm Tractors</b>       |       |       | ,           |             |       |       |                        |
| < 40 HP                        | 1,002 | 1,533 | -34.6       | 2,997       | 3,795 | -21.0 | 12,350                 |
| 40 < 100 HP                    | 416   | 489   | -14.9       | 1,279       | 1,247 | 2.6   | 3,825                  |
| 100+ HP                        | 290   | 267   | 8.6         | 773         | 644   | 20.0  | 1,569                  |
| <b>Total 2WD Farm Tractors</b> | 1,708 | 2,289 | -25.4       | 5,049       | 5,686 | -11.2 | 17,744                 |
| <b>4WD Farm Tractors</b>       | 77    | 49    | <b>57.1</b> | 166         | 99    | 67.7  | 127                    |
| <b>Total Farm Tractors</b>     | 1,785 | 2,338 | -23.7       | 5,215       | 5,785 | -9.9  | 17,871                 |
| Self-Prop Combines             | 165   | 57    | 189.5       | 406         | 136   | 198.5 | 340                    |